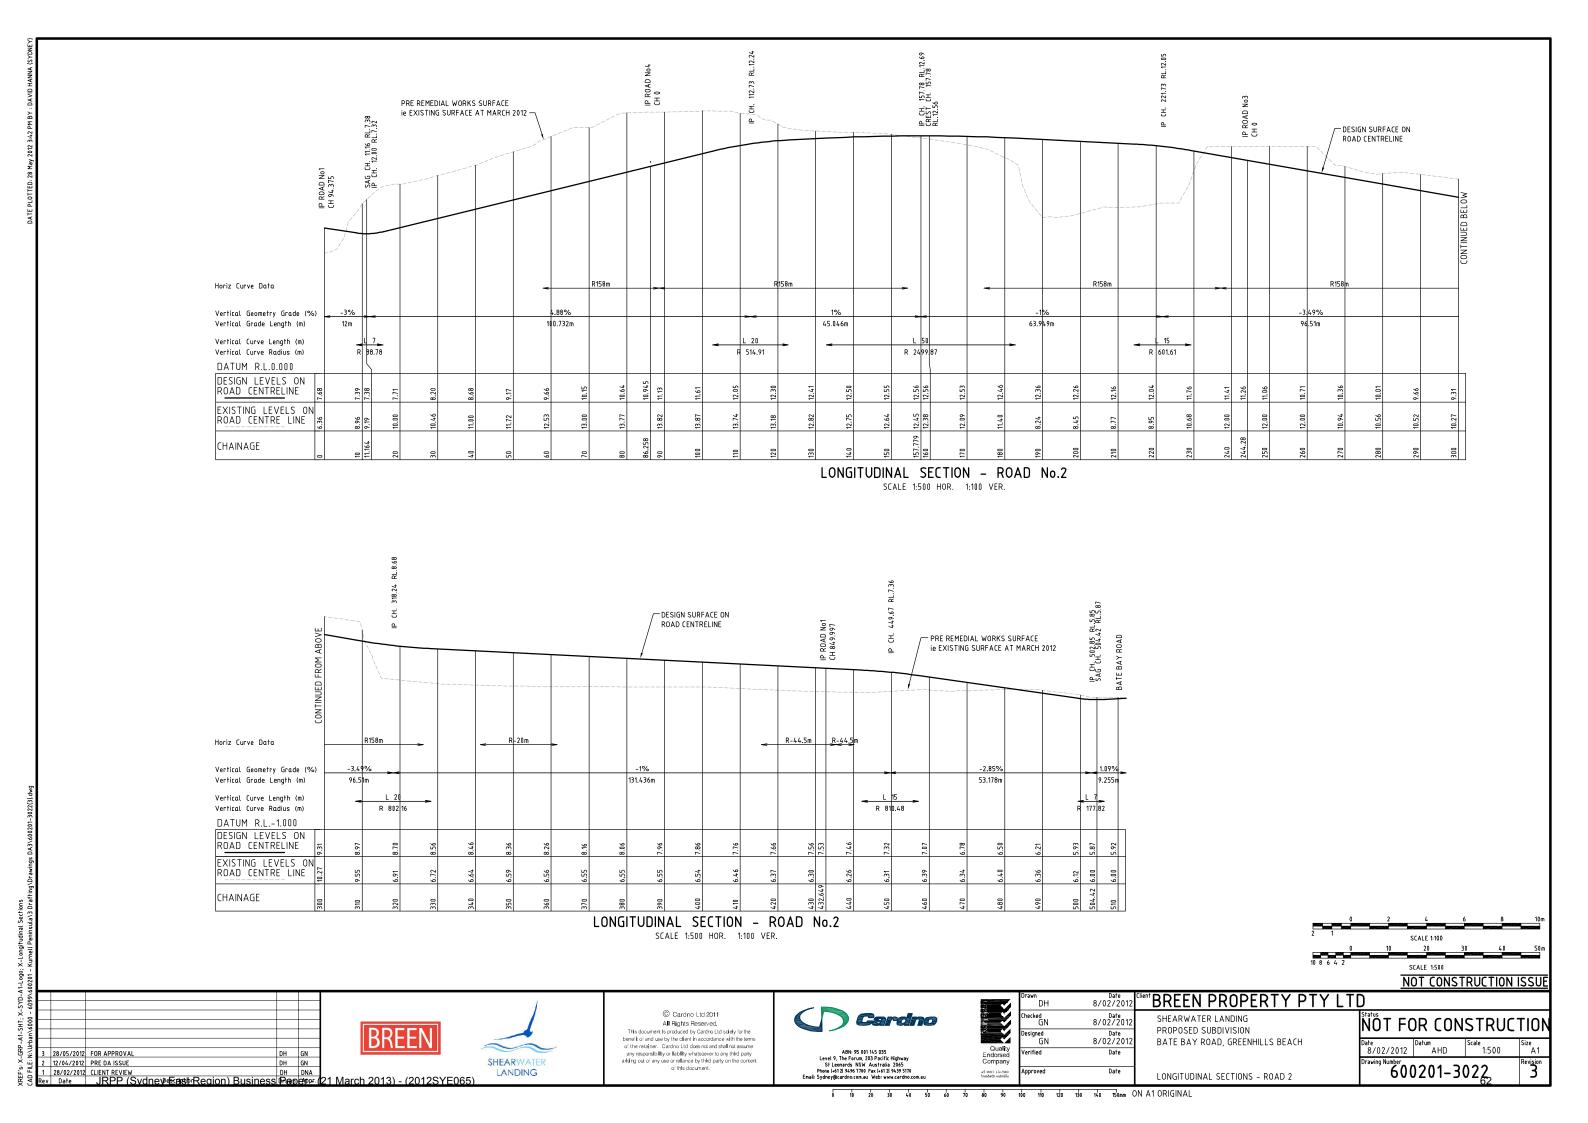

BREEN PROPERTY PTY LTD SHEARWATER LANDING PROPOSED SUBDIVISION BATE BAY ROAD, GREENHILLS BEACH

LONGITUDINAL SECTIONS - ROAD 1 SHEET 2 OF 2

NOT FOR CONSTRUCTION Date | Datum | A H D Size A1 **600201-3021** 