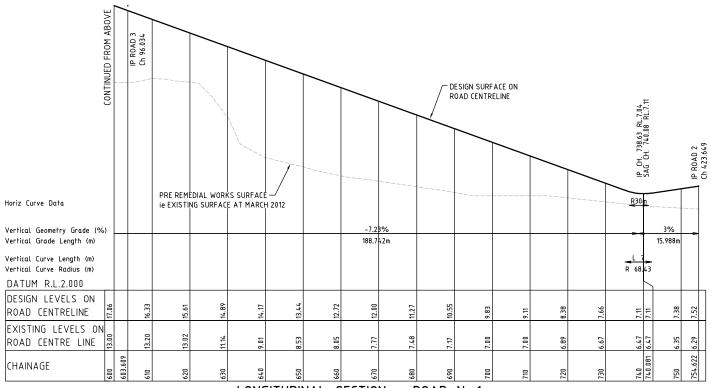

DETAILS SHEET

0 10 20 30 40 50 60 70 80 90 100 110 120 130 140 150nm ON A1 ORIGINAL

DESIGN SURFACE ON-PRE REMEDIAL WORKS SURFACE
ie EXISTING SURFACE AT MARCH 2012 R20m Horiz Curve Data Vertical Geometry Grade (%) 188.742m 251.706m Vertical Grade Length (m) Vertical Curve Length (m) R 1167 R 726.63 Vertical Curve Radius (m) DATUM R.L.3.000 DESIGN LEVELS ON ROAD CENTRELINE EXISTING LEVELS ON ROAD CENTRE LINE CHAINAGE LONGITUDINAL SECTION - ROAD No.1 SCALE 1:500 HOR. 1:100 VER.

LONGITUDINAL SECTION - ROAD No.1

SCALE 1:500 HOR. 1:100 VER.

SCALE 1:100 SCALE 1:500 NOT CONSTRUCTION ISSUE

DH GN

All Rights Reserved. All Hights Heserved.

This document is produced by Cardno Lld sdely for the benefit of and use by the client in accordance with the terms of the netainer. Cardno Ltd does not and shall not assume any responsibility or liability whatsoewer to any third pasty adding out of any use or relatance by third party on the content of this document.