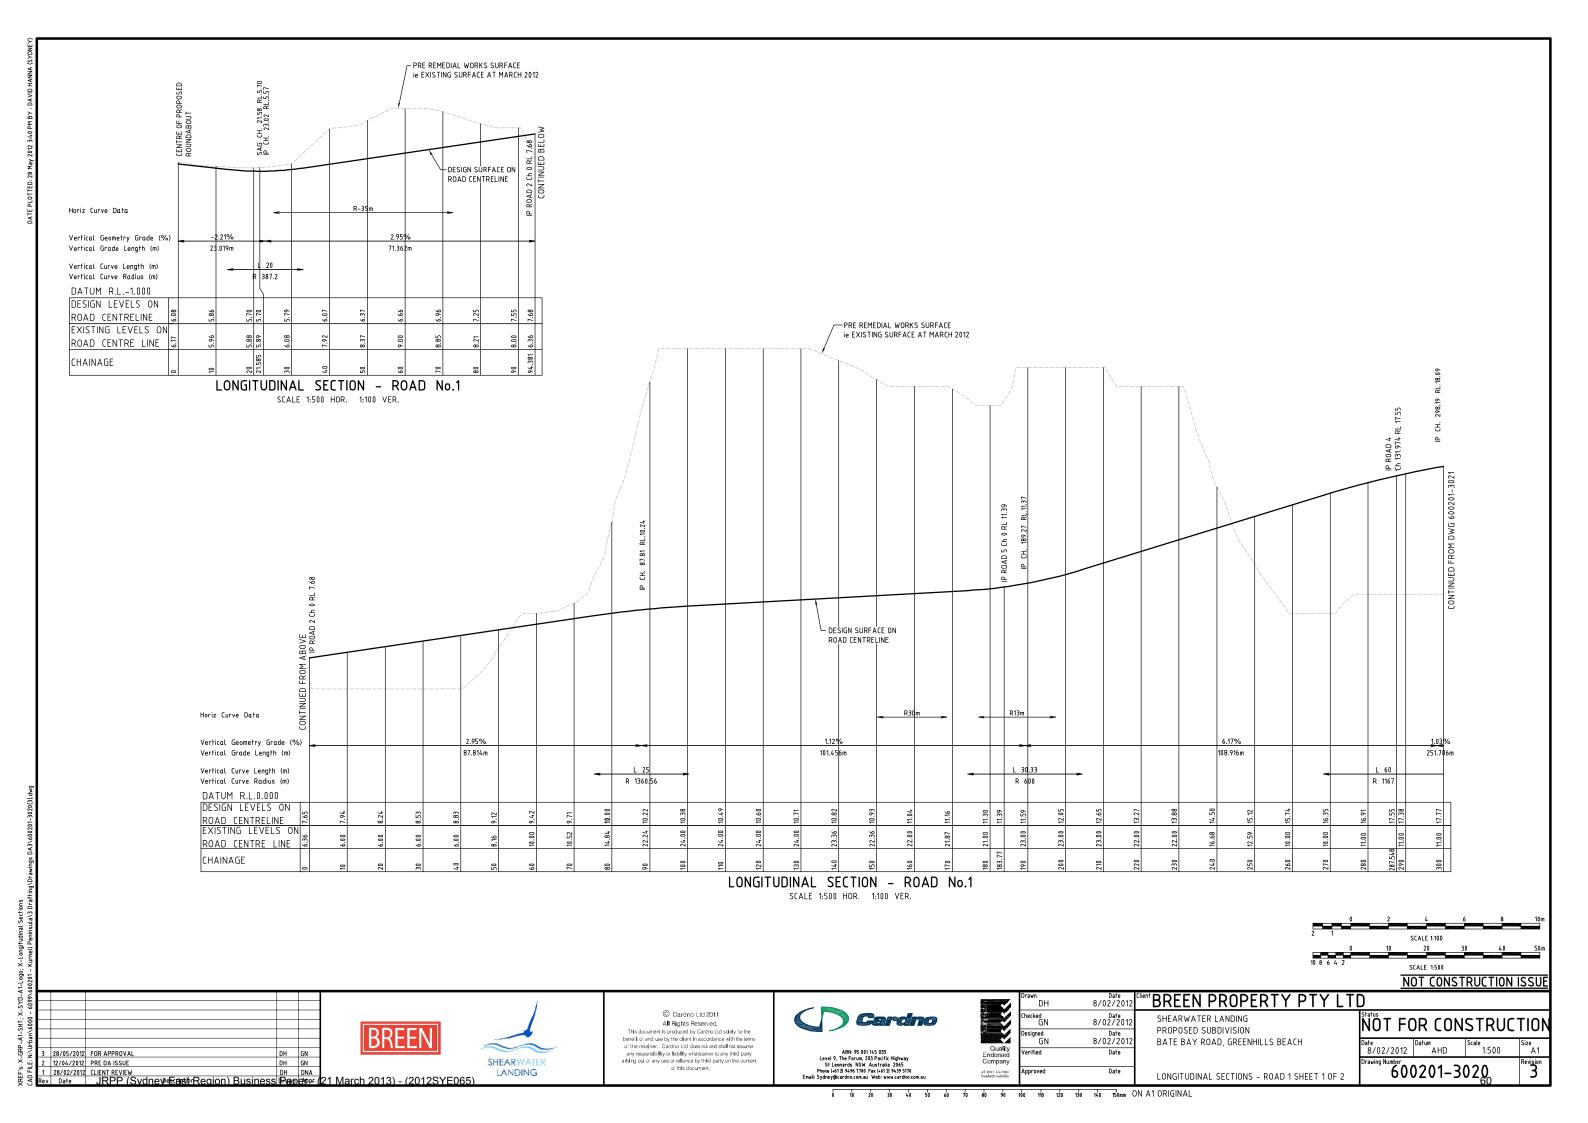

DETAILS SHEET

0 10 20 30 40 50 60 70 80 90 100 110 120 130 140 150nm ON A1 ORIGINAL

DESIGN SURFACE ON-PRE REMEDIAL WORKS SURFACE
ie EXISTING SURFACE AT MARCH 2012 R20m Horiz Curve Data Vertical Geometry Grade (%) 188.742m 251.706m Vertical Grade Length (m) Vertical Curve Length (m) R 1167 R 726.63 Vertical Curve Radius (m) DATUM R.L.3.000 DESIGN LEVELS ON ROAD CENTRELINE EXISTING LEVELS ON ROAD CENTRE LINE CHAINAGE LONGITUDINAL SECTION - ROAD No.1 SCALE 1:500 HOR. 1:100 VER.

LONGITUDINAL SECTION - ROAD No.1

SCALE 1:500 HOR. 1:100 VER.

SCALE 1:100 SCALE 1:500 NOT CONSTRUCTION ISSUE

DH GN

All Rights Reserved. All Hights Heserved.

This document is produced by Cardno Lld sdely for the benefit of and use by the client in accordance with the terms of the netainer. Cardno Ltd does not and shall not assume any responsibility or liability whatsoewer to any third pasty adding out of any use or relatance by third party on the content of this document.

BREEN PROPERTY PTY LTD SHEARWATER LANDING PROPOSED SUBDIVISION BATE BAY ROAD, GREENHILLS BEACH

LONGITUDINAL SECTIONS - ROAD 1 SHEET 2 OF 2

NOT FOR CONSTRUCTION Date | Datum | A H D Size A1 **600201-3021** 